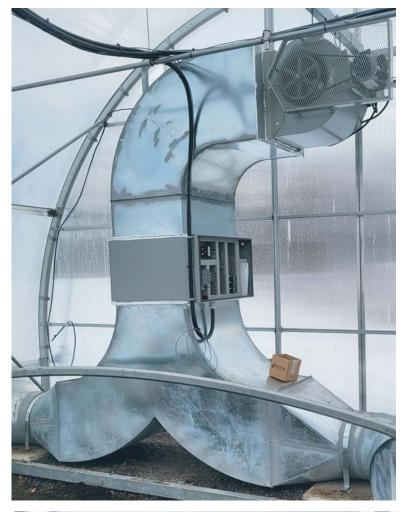

# AUHD Greenhouse air heater

Generating a very large airflow with a capacity of

**50kw**, the AUHD can be installed horizontally wall or ceiling using its supports (provided) or the vertical with 4 threaded rods (not supplied). A variety of Controls are available as a kit or factory installed.

#### Controle - Standard built-in contactor.

- Standard 240V/208V control circuit with transformer.
- Standard built-in 24V relay.

Installation - Large, easily accessible control compartment.

Weight: 125lbs (56.7kg)