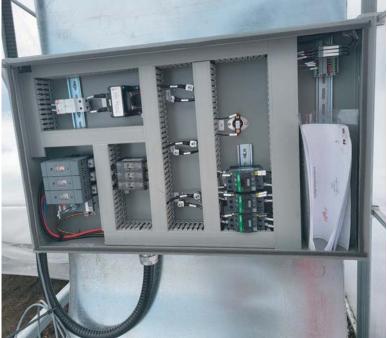

#### Controle - Standard built-in contactor.

- Standard 240V/208V control circuit with transformer.
- Standard built-in 24V relay.

Installation - Large, easily accessible control compartment.

Weight: 125lbs (56.7kg)